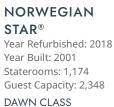

#### NORWEGIAN **DAWN®** Year Refurbished: 2016

Year Built: 2002 Staterooms: 1,170 Guest Capacity: 2,340 DAWN CLASS